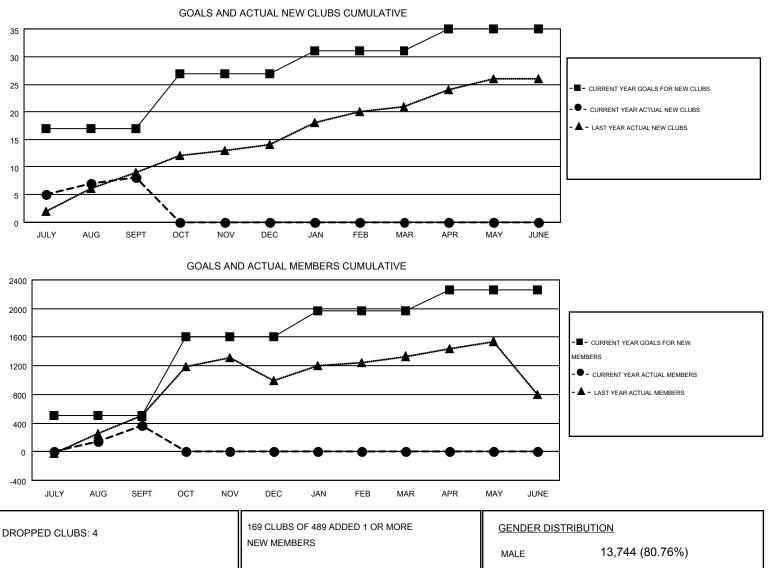

## GMT: MAHESH PASQUAL

| Clubs<br>RESULTS FOR 2015-2016 |    |   |   |   | Members<br>RESULTS FOR 2015-2016 |       |     |     |     |
|--------------------------------|----|---|---|---|----------------------------------|-------|-----|-----|-----|
|                                |    |   |   |   |                                  |       |     |     |     |
| JULY/AUG/SEPT                  | 17 | 8 | 4 | 4 | JULY/AUG/SEPT                    | 510   | 989 | 618 | 371 |
| OCT/NOV/DEC                    | 10 | 0 | 0 | 0 | OCT/NOV/DEC                      | 1,090 | 0   | 0   | 0   |
| JAN/FEB/MAR                    | 4  | 0 | 0 | 0 | JAN/FEB/MAR                      | 368   | 0   | 0   | 0   |
| APR/MAY/JUNE                   | 4  | 0 | 0 | 0 | APR/MAY/JUNE                     | 288   | 0   | 0   | 0   |